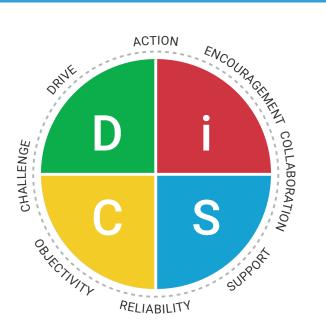

# The Everything DiSC Management Profile focuses on:

- Your DiSC Management style
- Directing and delegating
- Motivating and developing others
- Working with your manager

### The Profile

The Everything DiSC Management Profile offers participants insight into their strengths and challenges as managers, and how to adapt their style to meet the needs of the people they manage—making them more effective managers. In this 27-page profile, participants will discover their DiSC® Management style, explore strategies for effective directing and delegating, improve their working relationship with their own manager, and more. The profile may be used on its own or with the companion facilitation; sold separately.