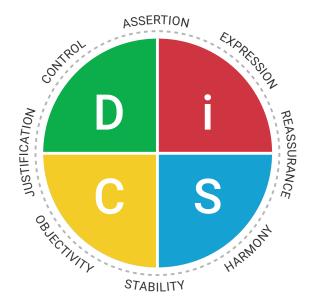

# The Everything DiSC Productive Conflict Profile focuses on:

- Deepening understanding of self and others in conflict
- Understanding and recognizing destructive behaviors
- Exploring techniques to redirect destructive behaviors into more productive responses

#### The Profile

The Everything DiSC Productive Conflict Profile helps participants improve self-awareness around conflict behaviors. In this 22-page profile, participants will explore the destructive and productive conflict behaviors of each DiSC style, learn how to manage their responses to conflict situations, and gain personalized communication strategies when engaging in productive conflict with colleagues. The profile may be used on its own or with the companion facilitation; sold separately.